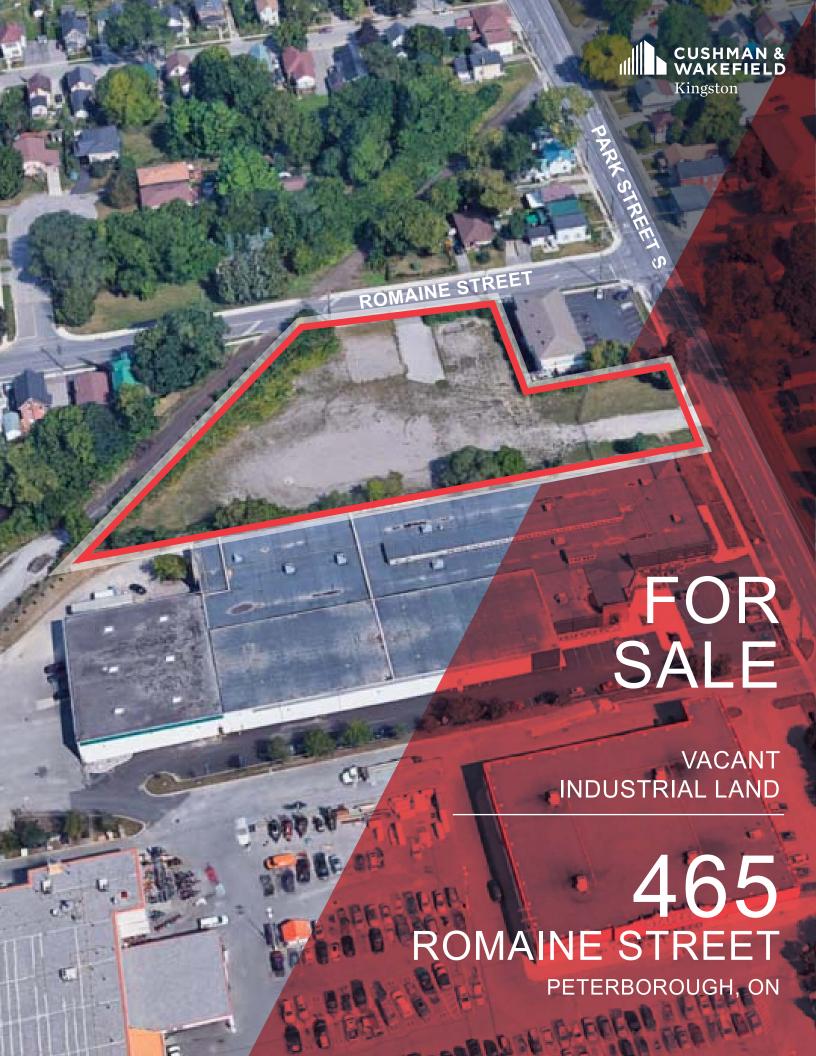

### **LOCATION OVERVIEW**

The property is located at the northwest corner of the Romaine Street and Park Street intersection. Park Street is a North/South arterial road, which is a link between Lansdowne Street and the downtown core. The immediate neighborhood to the north, east, and west is residential, with commercial to the south, including a power center with big box store formats – such as Michael's, Fit 4 less, Petsmart, Staples, The Home Depot and the Beer Store.

Expression of Interest.

PROPERTY DETAILS

TAXES

**MUNICIPAL 465 ROMAINE STREET ADDRESS** PETERBOROUGH, ON K9J 2C8

SITE AREA 1.612+/- ACRES

**FRONTAGE** 151' ON ROMAINE STREET

100.16' ON PARK STREET

PIN 280790033

LEGAL

DESCRIPTION

LTS 7 TO 12, 19, 20 PL 97 PETERBOROUGH; PT LTS 13 TO 15, 18 PL 97 PETERBOROUGH, 1 FT RES PL 97 PETERBOROUGH AS CLOSED BY JUDGE'S ORDER M20759; ASH STREET PL 97

DOWNTOWN

PETERBOROUGH

PETERBOROUGH AS CLOSED BY JUDGE'S

ORDER M20759, PT 2 45R1581;

PETERBOROUGH

ZONING M3.2 ENHANCED SERVICE INDUSTRIAL

RESIDENTIAL CITY & INDUSTRIAL CITY OFFICIAL PLAN

\$5,601.37 (2020 FINAL)

**ASKING PRICE:** \$565.000

**PETERBOROUC** 

ROMAINE STREE