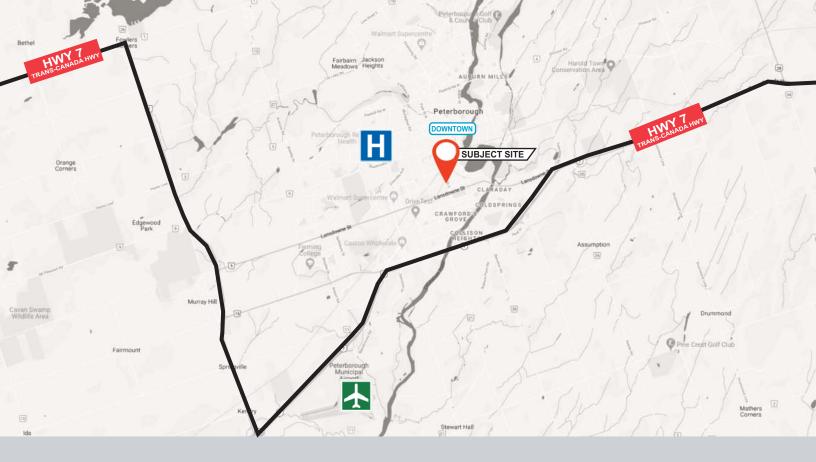

### **LOCATION OVERVIEW**

The property is located at the northwest corner of the Romaine Street and Park Street intersection. Park Street is a North/South arterial road, which is a link between Lansdowne Street and the downtown core. The immediate neighborhood to the north, east, and west is residential, with commercial to the south, including a power center with big box store formats – such as Michael's, Fit 4 less, Petsmart, Staples, The Home Depot and the Beer Store.