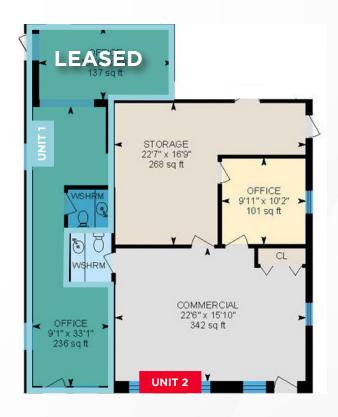

## **FLOOR PLAN**

# PROPERTY DETAILS

**Available Space** 

**UNIT 2** ± 790 sf

S Asking Rent

\$1,500.00/month

Above rent is gross, excluding Internet, Janitorial & Tenant Insurance

Zoning

RI - Rural Industrial Zone

#### **HIGHLIGHTS**

Convenient commercial space in a rural setting, located less than 10 kilometers north of Highway 401 along busy Sydenham Road. Perfectly suited for a small workshop / office or storage space. Ample parking on site. The unit has front and rear man door access, open work space and a two-piece washroom.