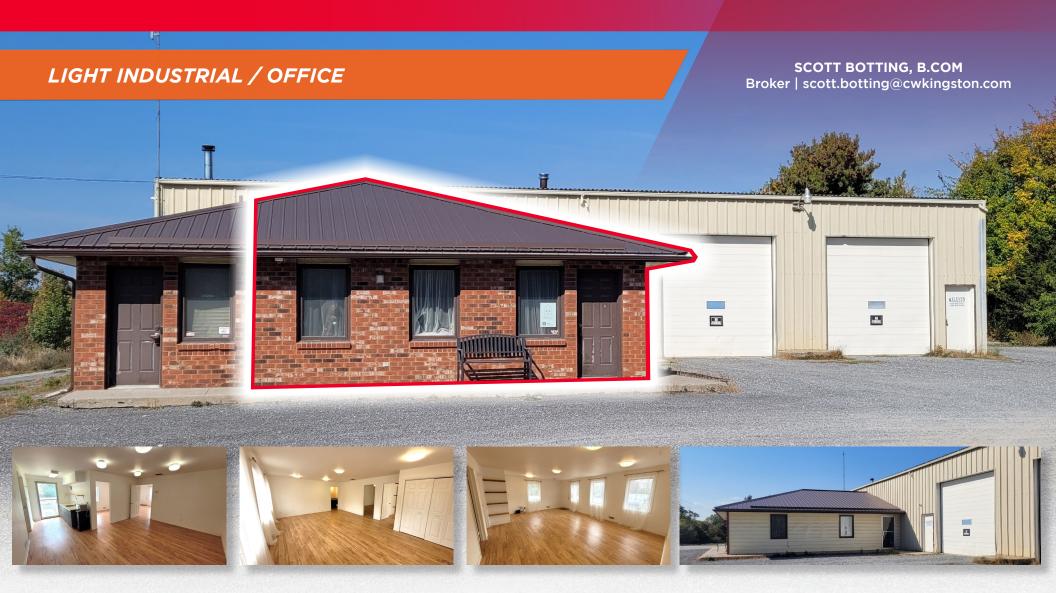

# FOR LEASE | ± 790 SF 3056 SYDENHAM RD

UNIT 2 | ELGINBURG, ON

CUSHMAN & WAKEFIELD KINGSTON, BROKERAGE | 78 Brock Street | Kingston, ON K7L 1R9 | cushmanwakefieldkingston.com

©2023 Cushman & Wakefield Kingston, Brokerage. Independently Owned and Operated / A Member of the Cushman & Wakefield Alliance. All Right Reserved. Cushman & Wakefield Copyright 2023. No warranty or representation, express or implied, is made to the accuracy or completeness of the information contained herein, and same is submitted subject to errors, omissions, change of price, rental or other conditions, withdrawal without notice, and to any special listing conditions imposed by the property owner(s). As applicable, we make no representation as to the condition of the property (or properties) in question.

#### **HIGHLIGHTS**

Convenient commercial space in a rural setting, located less than 10 kilometers north of Highway 401 along busy Sydenham Road. Perfectly suited for a small workshop / office or storage space. Ample parking on site. The unit has front and rear man door access, open work space and a two-piece washroom.