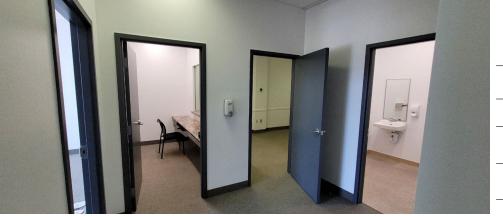

## EXISTING IMPROVMENTS

- Four private offices
- In-suite washroom
- · Waiting and reception area
- Storage/IT room and closet