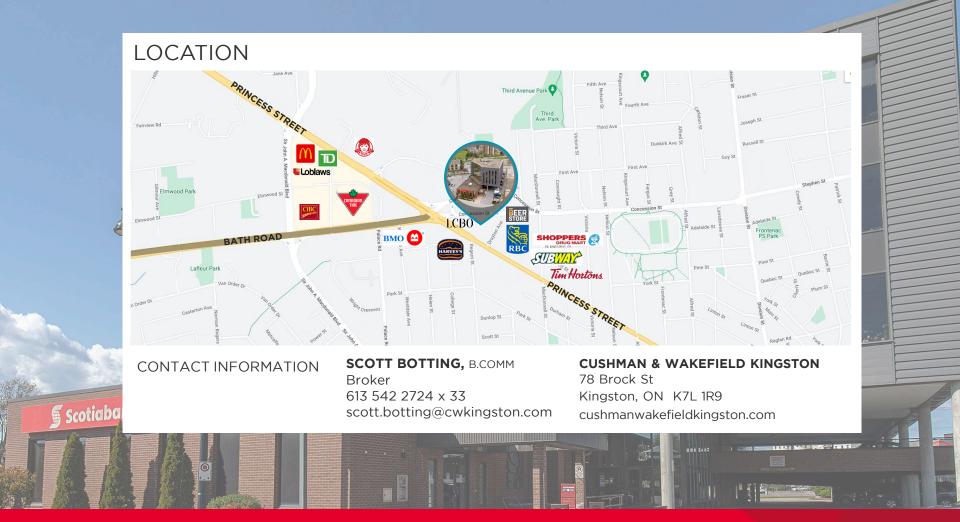

#### LOCATION

Situated on the north side of Princess Street, just east of Sir John A. MacDonald Boulevard and Bath Road. The property can also be accessed from Concession Street

# FOR LEASE / OFFICE SPACE

CONTACT INFORMATION SCOTT BOTTING, B.COMM Broker

613 542 2724 x 33

scott.botting@cwkingston.com

Cushman & Wakefield Kingston, Brokerage / Independently Owned and Operated / All rights reserved. A Member of the Cushman & Wakefield Alliance Cushman & Wakefield Copyright 2022. All rights reserved. No warranty or representation, express or implied, is made to the accuracy or completeness of the information contained herein, and same is submitted subject to errors, omissions, change of price, rental or other conditions, withdrawal without notice, and to any special listing conditions imposed by the property owner(s). As applicable, we make no representation as to the condition of the property (or properties) in question. CW1