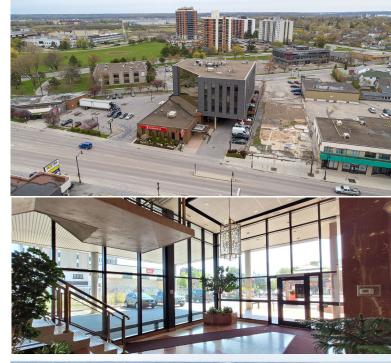

#### LOCATION

Situated on the north side of Princess Street, just east of Sir John A. MacDonald Boulevard and Bath Road. The property can also be accessed from Concession Street

#### **HIGHTLIGHTS**

- Central location within close proximity to Kingston Centre and many amenities
- · Elevator serviced
- On public transit route
- Signage Pylon + directory board space available