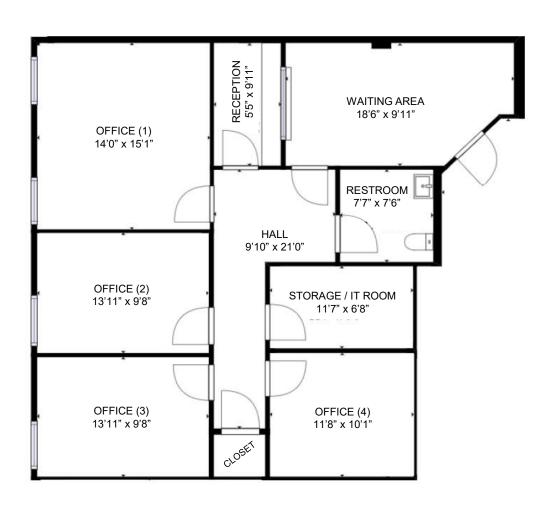

## EXISTING IMPROVMENTS

- Four private offices
- In-suite washroom
- · Waiting and reception area
- Storage/IT room and closet

## FLOOR PLAN

+/- 1,342 RENTABLE SF

863
PRINCESS ST
SUITE 304 KINGSTON, ON

FOR LEASE / OFFICE SPACE

Cushman & Wakefield Kingston, Brokerage / Independently Owned and Operated / All rights reserved. A Member of the Cushman & Wakefield Alliance Cushman & Wakefield Copyright 2022. All rights reserved. No warranty or representation, express or implied, is made to the accuracy or completeness of the information contained herein, and same is submitted subject to errors, omissions, change of price, rental or other conditions, withdrawal without notice, and to any special listing conditions imposed by the property owner(s). As applicable, we make no representation as to the condition of the property (or properties) in question. CWI V1101