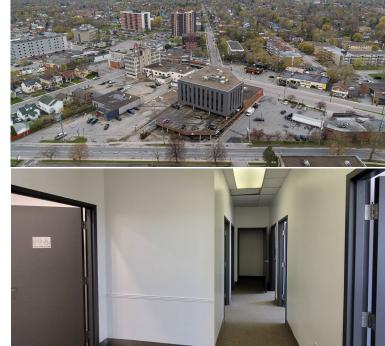

## EXISTING IMPROVMENTS

- Four private offices
- In-suite washroom
- · Waiting and reception area
- Storage/IT room and closet