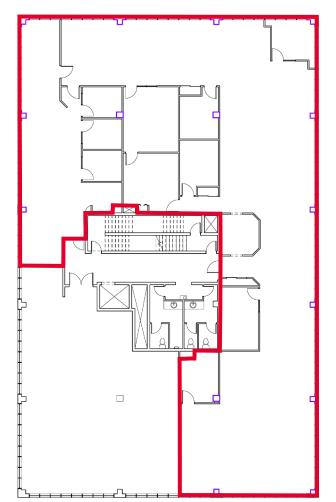

# FLOOR PLAN

# PROPERTY HIGHLIGHTS

| Available Space | 6,520 +/- sf (can be demised)                                                                                                                                                                                          |
|-----------------|------------------------------------------------------------------------------------------------------------------------------------------------------------------------------------------------------------------------|
| Base Rent       | \$9.50 psf                                                                                                                                                                                                             |
| Additional Rent | \$11.70 psf (2023 estimate)                                                                                                                                                                                            |
| Utilities       | In-suite hydro consumption paid<br>separately by tenant                                                                                                                                                                |
| Signage         | Pylon signage                                                                                                                                                                                                          |
| Building        | The Cornell Tower Offices building offers<br>professional office space with high<br>quality improvements. Current building<br>occupants include: Providence Care,<br>PCA Adjusters, CaraCo Group of<br>Companies, etc. |
| Zoning          | Arterial Commercial Zone (CA)                                                                                                                                                                                          |
| Parking         | On-site parking available                                                                                                                                                                                              |
| Availability    | Immediate                                                                                                                                                                                                              |