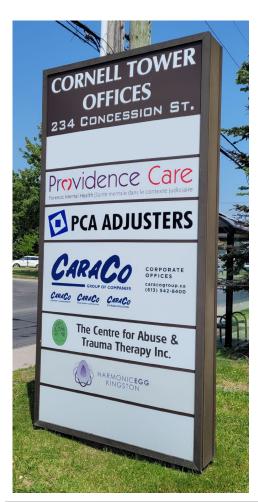

# SIGNAGE

# PROPERTY HIGHLIGHTS

| Available Space | 6,520 +/- sf (can be demised)                                                                                                                                                                                          |
|-----------------|------------------------------------------------------------------------------------------------------------------------------------------------------------------------------------------------------------------------|
| Base Rent       | \$9.50 psf                                                                                                                                                                                                             |
| Additional Rent | \$11.70 psf (2023 estimate)                                                                                                                                                                                            |
| Utilities       | In-suite hydro consumption paid<br>separately by tenant                                                                                                                                                                |
| Signage         | Pylon signage                                                                                                                                                                                                          |
| Building        | The Cornell Tower Offices building offers<br>professional office space with high<br>quality improvements. Current building<br>occupants include: Providence Care,<br>PCA Adjusters, CaraCo Group of<br>Companies, etc. |
| Zoning          | Arterial Commercial Zone (CA)                                                                                                                                                                                          |
| Parking         | On-site parking available                                                                                                                                                                                              |
| Availability    | Immediate                                                                                                                                                                                                              |