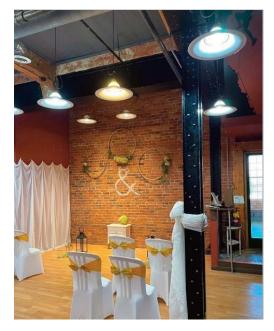

### **Property Details**

| Available Space | 3,237.3 +/- sf                                                                                                                                                                                                                                                                                                                                                                                  |
|-----------------|-------------------------------------------------------------------------------------------------------------------------------------------------------------------------------------------------------------------------------------------------------------------------------------------------------------------------------------------------------------------------------------------------|
| Available Space | (Can be demised)                                                                                                                                                                                                                                                                                                                                                                                |
| Rental Rate     | \$15.00 psf                                                                                                                                                                                                                                                                                                                                                                                     |
| Budgeted        | \$12.55 psf (including property                                                                                                                                                                                                                                                                                                                                                                 |
| Additional Rent | taxes, operating costs, and utilities)                                                                                                                                                                                                                                                                                                                                                          |
| Parking         | Abundant on-site parking                                                                                                                                                                                                                                                                                                                                                                        |
| Availability    | Space is under renovation and<br>is expected to be ready for<br>occupancy in May 2022 +/-                                                                                                                                                                                                                                                                                                       |
| Comments        | A very unique heritage space<br>currently under renovation.<br>Space will have opportunity for<br>both an interior and exterior<br>suite entrance and will have all<br>new large windows filling the<br>space with natural light and<br>water views. Exposed brick and<br>limestone to be restored<br>throughout. Very high ceilings<br>with heritage features. Truly a<br>one-of-a-kind space. |

### Landlord's Base Building

- Existing Limestone and brick repointed and repaired where possible;
- New large building standard windows and window sills installed;
- New gas fired HVAC units installed including connections and digital thermostat but not distributed;
- Building standard lights installed based on open floor plan;
- New structural sub-floor to be installed throughout premises to match lobby elevation. Space will all be at one level;
- New hardwood flooring throughout;
- Broom swept clean, and;
- Potential for new exterior entrance at south west corner of premises.