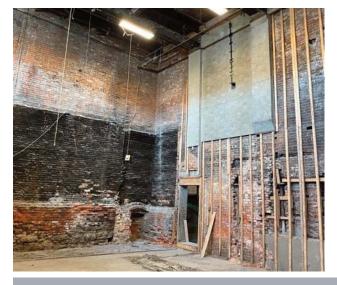

### **Property Details**

| Available Space | 3,237.3 +/- sf                                                                                                                                                                                                                                                                                                                                                                                  |
|-----------------|-------------------------------------------------------------------------------------------------------------------------------------------------------------------------------------------------------------------------------------------------------------------------------------------------------------------------------------------------------------------------------------------------|
| Available Space | (Can be demised)                                                                                                                                                                                                                                                                                                                                                                                |
| Rental Rate     | \$15.00 psf                                                                                                                                                                                                                                                                                                                                                                                     |
| Budgeted        | \$12.55 psf (including property                                                                                                                                                                                                                                                                                                                                                                 |
| Additional Rent | taxes, operating costs, and utilities)                                                                                                                                                                                                                                                                                                                                                          |
| Parking         | Abundant on-site parking                                                                                                                                                                                                                                                                                                                                                                        |
| Availability    | Space is under renovation and<br>is expected to be ready for<br>occupancy in May 2022 +/-                                                                                                                                                                                                                                                                                                       |
| Comments        | A very unique heritage space<br>currently under renovation.<br>Space will have opportunity for<br>both an interior and exterior<br>suite entrance and will have all<br>new large windows filling the<br>space with natural light and<br>water views. Exposed brick and<br>limestone to be restored<br>throughout. Very high ceilings<br>with heritage features. Truly a<br>one-of-a-kind space. |

### Landlord's Base Building

- Existing Limestone and brick repointed and repaired where possible;
- New large building standard windows and window sills installed;
- New gas fired HVAC units installed including connections and digital thermostat but not distributed;
- Building standard lights installed based on open floor plan;
- New structural sub-floor to be installed throughout premises to match lobby elevation. Space will all be at one level;
- New hardwood flooring throughout;
- Broom swept clean, and;
- Potential for new exterior entrance at south west corner of premises.