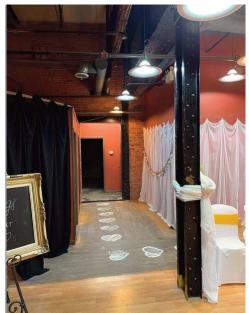

### **Property Details**

| Available Space | 3,237.3 +/- sf                                                                                                                                                                                                                                                                                                                                                                                  |
|-----------------|-------------------------------------------------------------------------------------------------------------------------------------------------------------------------------------------------------------------------------------------------------------------------------------------------------------------------------------------------------------------------------------------------|
| Available Space | (Can be demised)                                                                                                                                                                                                                                                                                                                                                                                |
| Rental Rate     | \$15.00 psf                                                                                                                                                                                                                                                                                                                                                                                     |
| Budgeted        | \$12.55 psf (including property                                                                                                                                                                                                                                                                                                                                                                 |
| Additional Rent | taxes, operating costs, and utilities)                                                                                                                                                                                                                                                                                                                                                          |
| Parking         | Abundant on-site parking                                                                                                                                                                                                                                                                                                                                                                        |
| Availability    | Space is under renovation and<br>is expected to be ready for<br>occupancy in May 2022 +/-                                                                                                                                                                                                                                                                                                       |
| Comments        | A very unique heritage space<br>currently under renovation.<br>Space will have opportunity for<br>both an interior and exterior<br>suite entrance and will have all<br>new large windows filling the<br>space with natural light and<br>water views. Exposed brick and<br>limestone to be restored<br>throughout. Very high ceilings<br>with heritage features. Truly a<br>one-of-a-kind space. |

### Landlord's Base Building

- Existing Limestone and brick repointed and repaired where possible;
- New large building standard windows and window sills installed;
- New gas fired HVAC units installed including connections and digital thermostat but not distributed;
- Building standard lights installed based on open floor plan;
- New structural sub-floor to be installed throughout premises to match lobby elevation. Space will all be at one level;
- New hardwood flooring throughout;
- Broom swept clean, and;
- Potential for new exterior entrance at south west corner of premises.