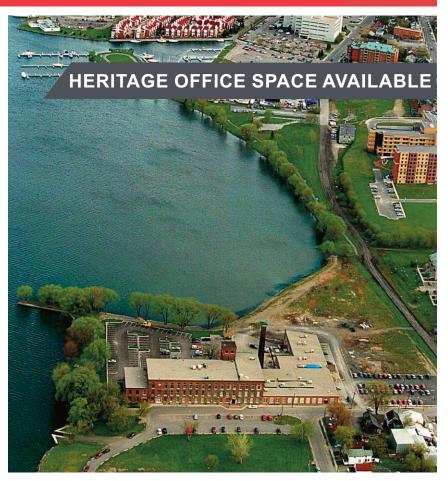

### for lease The Woolen Mill

4 Cataraqui Street, Suite 103, Kingston, ON

### **Property Details**

| Available Space | 3,237.3 +/- sf                                                                                                                                                                                                                                                                                                                                                                                  |
|-----------------|-------------------------------------------------------------------------------------------------------------------------------------------------------------------------------------------------------------------------------------------------------------------------------------------------------------------------------------------------------------------------------------------------|
| Available Space | (Can be demised)                                                                                                                                                                                                                                                                                                                                                                                |
| Rental Rate     | \$15.00 psf                                                                                                                                                                                                                                                                                                                                                                                     |
| Budgeted        | \$12.55 psf (including property                                                                                                                                                                                                                                                                                                                                                                 |
| Additional Rent | taxes, operating costs, and utilities)                                                                                                                                                                                                                                                                                                                                                          |
| Parking         | Abundant on-site parking                                                                                                                                                                                                                                                                                                                                                                        |
| Availability    | Space is under renovation and<br>is expected to be ready for<br>occupancy in May 2022 +/-                                                                                                                                                                                                                                                                                                       |
| Comments        | A very unique heritage space<br>currently under renovation.<br>Space will have opportunity for<br>both an interior and exterior<br>suite entrance and will have all<br>new large windows filling the<br>space with natural light and<br>water views. Exposed brick and<br>limestone to be restored<br>throughout. Very high ceilings<br>with heritage features. Truly a<br>one-of-a-kind space. |

### Comments

- Waterfront walking path at your doorstep.
- 5 minute walk to downtown.
- Common washrooms in lobby area.
- Security card access and security cameras throughout.

#### Parking

Ample on-site and provided in common for tenants, employees, and visitors.

#### Amenities

A spa, storage lockers, personal trainers, coffee/lunch counter and a fine dining restaurant are all located within the same building.

The Kingston Rowing Club and Cataraqui Canoe Club are located across the street.