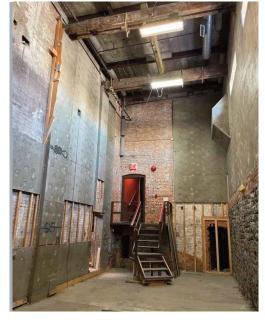

### **Property Details**

| Available Space | 3,237.3 +/- sf                                                                                                                                                                                                                                                                                                                                                                                  |
|-----------------|-------------------------------------------------------------------------------------------------------------------------------------------------------------------------------------------------------------------------------------------------------------------------------------------------------------------------------------------------------------------------------------------------|
| Available Space | (Can be demised)                                                                                                                                                                                                                                                                                                                                                                                |
| Rental Rate     | \$15.00 psf                                                                                                                                                                                                                                                                                                                                                                                     |
| Budgeted        | \$12.55 psf (including property                                                                                                                                                                                                                                                                                                                                                                 |
| Additional Rent | taxes, operating costs, and utilities)                                                                                                                                                                                                                                                                                                                                                          |
| Parking         | Abundant on-site parking                                                                                                                                                                                                                                                                                                                                                                        |
| Availability    | Space is under renovation and<br>is expected to be ready for<br>occupancy in May 2022 +/-                                                                                                                                                                                                                                                                                                       |
| Comments        | A very unique heritage space<br>currently under renovation.<br>Space will have opportunity for<br>both an interior and exterior<br>suite entrance and will have all<br>new large windows filling the<br>space with natural light and<br>water views. Exposed brick and<br>limestone to be restored<br>throughout. Very high ceilings<br>with heritage features. Truly a<br>one-of-a-kind space. |

### Landlord's Base Building

- Existing Limestone and brick repointed and repaired where possible;
- New large building standard windows and window sills installed;
- New gas fired HVAC units installed including connections and digital thermostat but not distributed;
- Building standard lights installed based on open floor plan;
- New structural sub-floor to be installed throughout premises to match lobby elevation. Space will all be at one level;
- New hardwood flooring throughout;
- Broom swept clean, and;
- Potential for new exterior entrance at south west corner of premises.