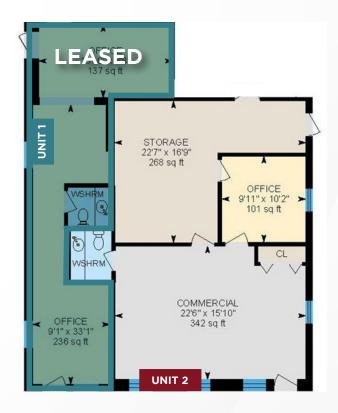

## **FLOOR PLAN**

# PROPERTY DETAILS

**Available Space** 

**UNIT 2** ± 790 sf

**S** Asking Rent

\$1,500.00/month

Above rent is gross, excluding Internet, Janitorial & Tenant Insurance

Zoning

RI - Rural Industrial Zone

#### **HIGHLIGHTS**

Convenient commercial space in a rural setting, located less than 10 kilometers north of Highway 401 along busy Sydenham Road. Perfectly suited for a small workshop / office or storage space. Ample parking on site. The unit has front and rear man door access, open work space and a two-piece washroom.