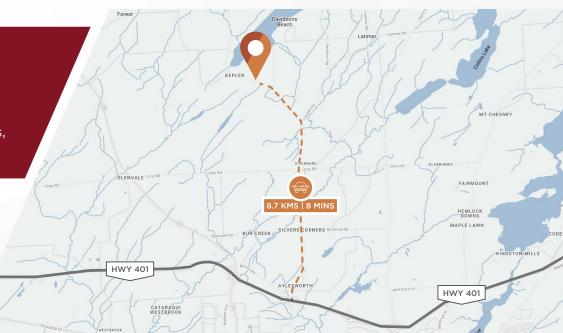

#### **HIGHLIGHTS**

Convenient commercial space in a rural setting, located less than 10 kilometers north of Highway 401 along busy Sydenham Road. Perfectly suited for a small workshop / office or storage space. Ample parking on site. The unit has front and rear man door access, open work space and a two-piece washroom.