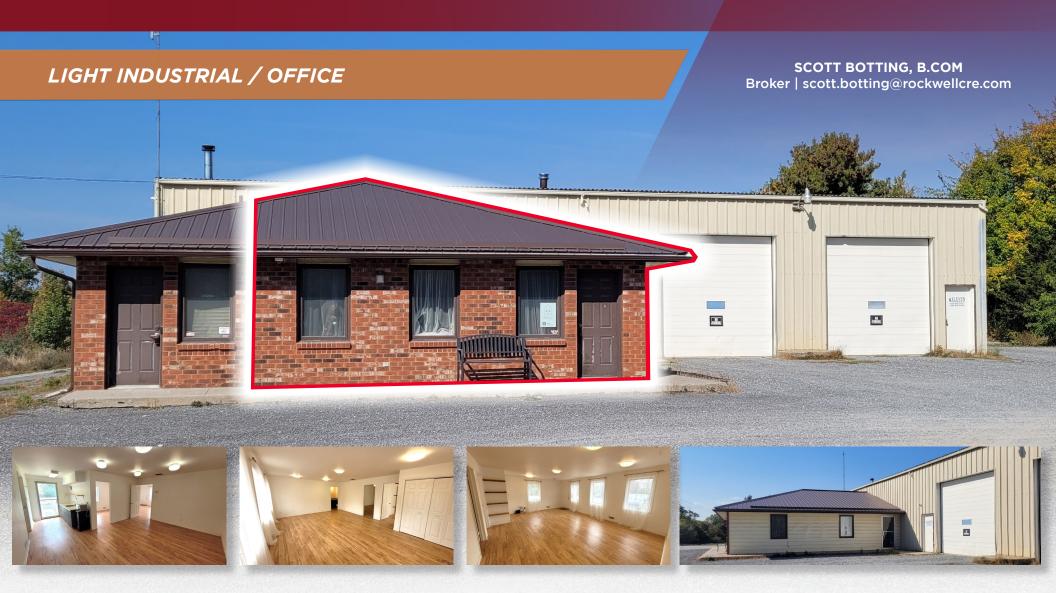

# PROPERTY DETAILS

**Available Space** 

**UNIT 2** ± 790 sf

**S** Asking Rent

\$1,500.00/month

Above rent is gross, excluding Internet, Janitorial & Tenant Insurance

Zoning

RI - Rural Industrial Zone

#### **HIGHLIGHTS**

Convenient commercial space in a rural setting, located less than 10 kilometers north of Highway 401 along busy Sydenham Road. Perfectly suited for a small workshop / office or storage space. Ample parking on site. The unit has front and rear man door access, open work space and a two-piece washroom.